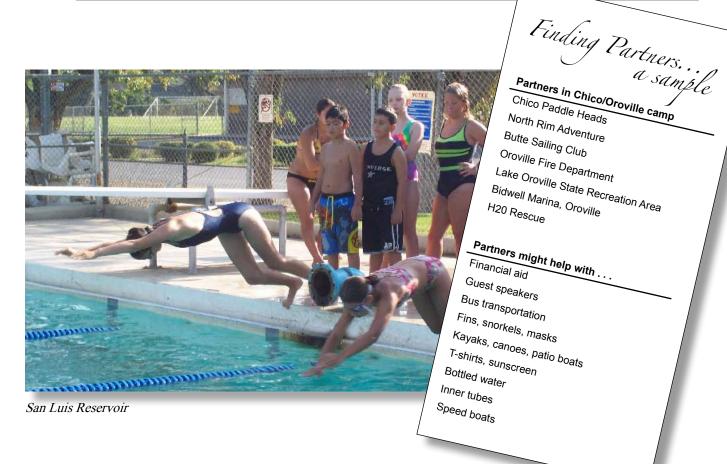

Two local park agencies in Oroville and Chico were the first to organize successful

Aquatic Adventure Camps with support from the Department of Water Resources. Based on this award-winning model, four other Aquatic Camps were organized near the State Water Project at San Luis Reservoir, Lake Del Valle, Lake Perris and Lake Castaic.