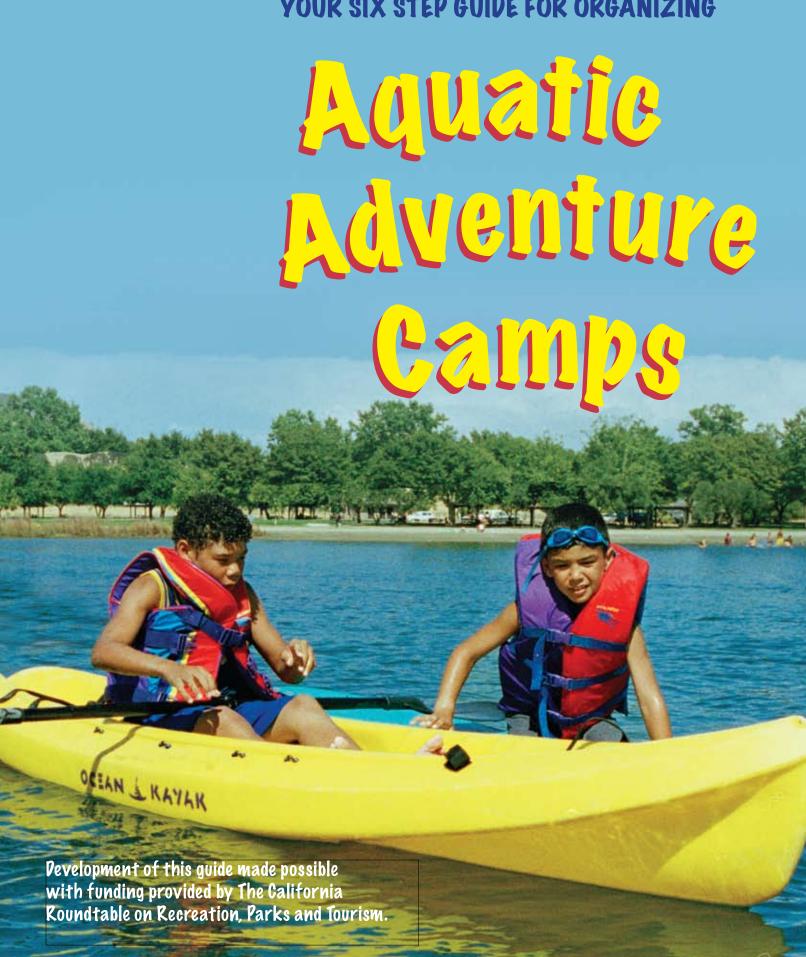

# A Partnership for Life...

Aquatic Adventure Camps help teach water safety to all children and youths – especially ethnic minorities and those children who would most benefit from positive youth development – who live near State Water Project (SWP) reservoirs and its 444-mile aqueduct.

Drowning is the second biggest killer of children and young teenagers. Ethnic minority children between 5 and 19 years old drown at a rate two and a half times that of non-minorities.

Lake Oroville

The Department of Water Resources (DWR), which runs the State Water Project, wants to ensure all its reservoirs and aqueduct are safe for children. DWR can't do it alone. Partnering with the California Roundtable on Recreation, Parks and Tourism, the State Department of Parks and Recreation, and working proactively with local parks, state agencies and organizations throughout California, we are saving lives. You can be a part of that effort.

Two local park agencies in Oroville and Chico were the first to organize successful

Aquatic Adventure Camps with support from the Department of Water Resources. Based on this award-winning model, four other Aquatic Camps were organized near the State Water Project at San Luis Reservoir, Lake Del Valle, Lake Perris and Lake Castaic.

This guide shows other local agencies and private organizations step-by-step how to organize a two-week Aquatic Adventure Camp in areas near the State Water Project reservoirs and aqueduct. As you review this guide, you'll discover that the first eight days of camp are held in your local area with the last two days conducted at a nearby State Water Project recreation site.